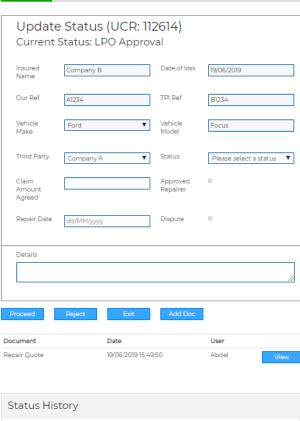

### Status: LPO Approval

| Update Status (UCR: 112614)<br>Current Status: LPO Approval |             |                      |                          |  |  |  |  |
|-------------------------------------------------------------|-------------|----------------------|--------------------------|--|--|--|--|
| Insured<br>Name                                             | Company B   | Date of loss         | 19/06/2019               |  |  |  |  |
| Our Ref                                                     | A1234       | TPI Ref              | B1234                    |  |  |  |  |
| Vehicle<br>Make                                             | Ford •      | Vehicle<br>Model     | Focus                    |  |  |  |  |
| Third Party                                                 | Company A ▼ | Status               | Please select a status ▼ |  |  |  |  |
| Claim<br>Amount<br>Agreed                                   |             | Approved<br>Repairer |                          |  |  |  |  |
| Repair Date                                                 | dd/MM/yyyy  | Dispute              |                          |  |  |  |  |
| Details                                                     |             |                      |                          |  |  |  |  |