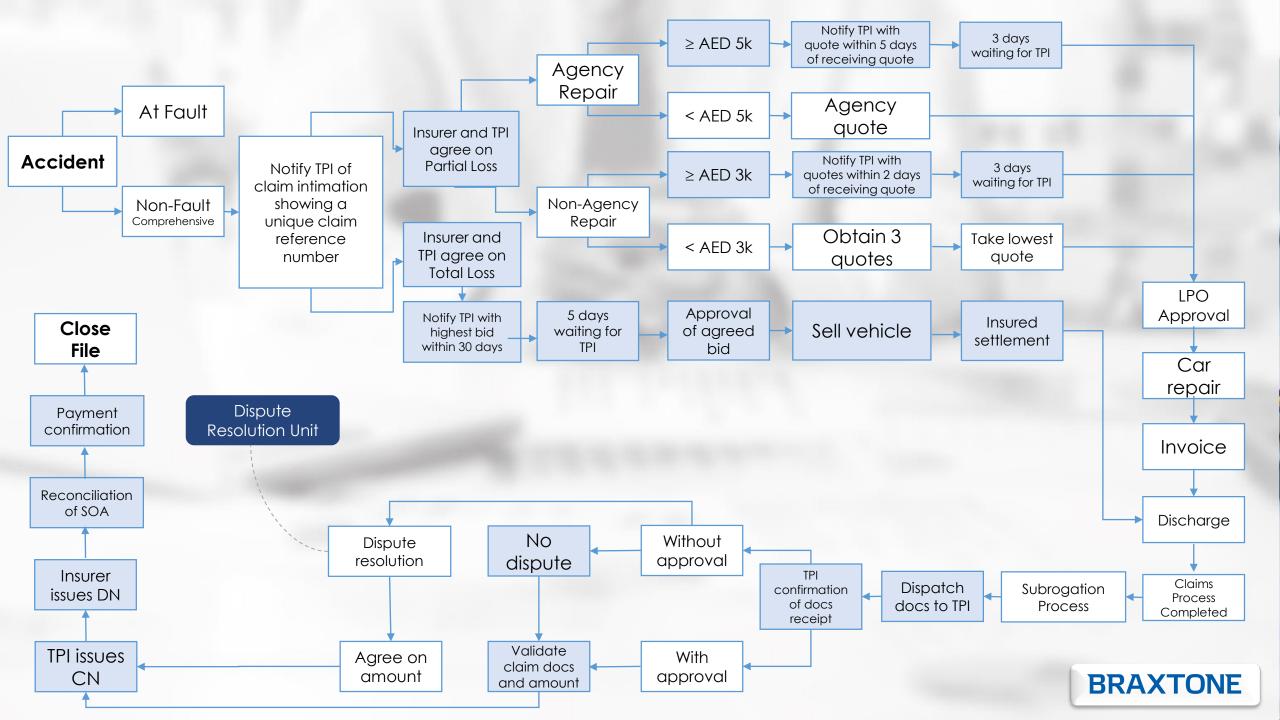

## Overview of the Motor Claims Recovery Process

XXX

Payment

Reconciliation of SOA

CN/DN Exchange Recoverable Claim Settled and Discharged

> Document Disptach to TPI

TPI Approval or Dispute