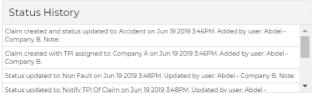

### Status: LPO Approval

| Update Status (UCR: 112614)<br>Current Status: LPO Approval |             |                      |                          |  |  |  |  |
|-------------------------------------------------------------|-------------|----------------------|--------------------------|--|--|--|--|
| Insured<br>Name                                             | Company B   | Date of loss         | 19/06/2019               |  |  |  |  |
| Our Ref                                                     | A1234       | TPI Ref              | B1234                    |  |  |  |  |
| Vehicle<br>Make                                             | Ford •      | Vehicle<br>Model     | Focus                    |  |  |  |  |
| Third Party                                                 | Company A ▼ | Status               | Please select a status ▼ |  |  |  |  |
| Claim<br>Amount<br>Agreed                                   |             | Approved<br>Repairer |                          |  |  |  |  |
| Repair Date                                                 | dd/MM/yyyy  | Dispute              |                          |  |  |  |  |
| Details                                                     |             |                      |                          |  |  |  |  |